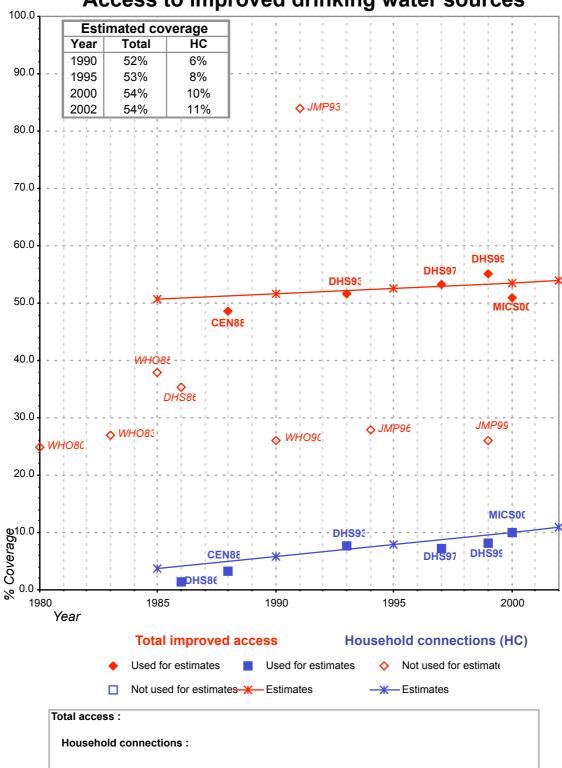

#### Senegal

| Survev                                           |             |         |                                                                                                            |       |          |                                               |          |                                                                                                                                                                                           |                                                  |           |       |                                                         |                                                                                                                                                                         | Census     |                                                           |                                                                                                                                      | Estimate |                                                                                                                                  |         |          |
|--------------------------------------------------|-------------|---------|------------------------------------------------------------------------------------------------------------|-------|----------|-----------------------------------------------|----------|-------------------------------------------------------------------------------------------------------------------------------------------------------------------------------------------|--------------------------------------------------|-----------|-------|---------------------------------------------------------|-------------------------------------------------------------------------------------------------------------------------------------------------------------------------|------------|-----------------------------------------------------------|--------------------------------------------------------------------------------------------------------------------------------------|----------|----------------------------------------------------------------------------------------------------------------------------------|---------|----------|
| DHS 1986                                         |             | DHS     | 1993                                                                                                       |       | DHS 1997 |                                               | DHS 1999 |                                                                                                                                                                                           |                                                  | MICS 2000 |       |                                                         | Census 1988                                                                                                                                                             |            | FORM-6/WHO                                                | 1999                                                                                                                                 |          |                                                                                                                                  |         |          |
|                                                  |             |         |                                                                                                            |       |          |                                               |          |                                                                                                                                                                                           |                                                  |           |       |                                                         |                                                                                                                                                                         |            | (Population in thousands)                                 |                                                                                                                                      |          | (Population in thousands)                                                                                                        |         | <u> </u> |
| WATER                                            | Urban       | Rural   | WATER                                                                                                      | Urban | Rural    | WATER                                         | Urban    | Rural                                                                                                                                                                                     | WATER                                            | Urban     | Rural | WATER                                                   | Urban                                                                                                                                                                   | Rural      | WATER                                                     | Urban                                                                                                                                | Rural    | WATER                                                                                                                            | Urban   | Rural    |
| Private Running Water                            | 50.6        | 1.4     | Tap in Household                                                                                           | 54.1  | 7.6      | Tap in Household                              | 64.2     | 7.3                                                                                                                                                                                       | Robinet dans le logement                         | 65.7      | 8.1   | Robinet dans le logement  Robinet dans la cour/parcelle | 22.9                                                                                                                                                                    | 3.1        | Household connections                                     | 1'093.0                                                                                                                              | 129.0    | Population served with household connection Population without household connection but with reasonable access to a public water | 1'999.5 | l        |
|                                                  |             |         | Standpipe                                                                                                  | 30    | 12.1     | Standpipe                                     | 20.2     | 17.1                                                                                                                                                                                      | Nobiliet Fublic                                  | 16.5      | 19.1  | Tobillet dalls la codi/parcelle                         | 45.7                                                                                                                                                                    | 7          | Public standpipe / neighour's tap                         | 1'373.0                                                                                                                              | 536.0    | point                                                                                                                            | 833.5   | l        |
|                                                  |             |         |                                                                                                            |       |          | Borehole                                      | 0.1      | 5.9                                                                                                                                                                                       | Puits dans le logement                           | 4.9       | 6.2   | Borne Fontaine                                          | 18.9                                                                                                                                                                    | 19.9       | Private well                                              | 160.0                                                                                                                                | 282.0    | Total population served                                                                                                          | 2'833.0 | 1'317.0  |
| Public Pump                                      | 0.1         | 4.3     | Borehole                                                                                                   | 0.7   | 8.4      | Rainwater                                     | 0.1      | 0                                                                                                                                                                                         | Puits public                                     | 7         | 51.7  | Puits a pompe                                           | 0.1                                                                                                                                                                     | 1.9        | Communal well                                             | 213.0                                                                                                                                | 2'382.0  | Total population unserved                                                                                                        | 1'068.3 | 3'747.5  |
| Private Well                                     | 5.5         | 4.5     | Well in Yard                                                                                               | 5.7   | 5.6      | Well in Yard                                  | 4.6      | 5.7                                                                                                                                                                                       | Forage                                           | 0.1       | 7.9   | Puits protégé                                           | 3.8                                                                                                                                                                     | 14.5       | Borehole                                                  | 3.0                                                                                                                                  | 310.0    |                                                                                                                                  |         | l '      |
| Public Well                                      | 4.4         | 76.0    | Public Well                                                                                                | 7.7   | 59.6     | Public Well                                   | 8        | 59.5                                                                                                                                                                                      | Riviere/Ruisseau/fleuve                          | 0.3       | 1.8   | Source protegee                                         | 0                                                                                                                                                                       | 0.6        | Spring / surface water                                    | 16.0                                                                                                                                 | 189.0    |                                                                                                                                  |         | 1        |
| Public Spring                                    | 39.4        | 7.5     | Spring                                                                                                     | 0     | 3.8      | Spring                                        | 0.3      | 2                                                                                                                                                                                         | Mare/Marigot                                     | 0         | 1     | Eau de pluie                                            | 0                                                                                                                                                                       | 0          | Others                                                    | 114.0                                                                                                                                | 171.0    |                                                                                                                                  |         | l '      |
| River                                            | 0.0         | 4.4     | River/Stream                                                                                               | 0     | 0.8      | River/Stream                                  | 0        | 0.7                                                                                                                                                                                       | Eau de bouteille                                 | 0.1       | 0     | Eau de bouteille                                        | 0.1                                                                                                                                                                     | 0.3        |                                                           |                                                                                                                                      |          |                                                                                                                                  |         | l '      |
| Lake                                             | 0.0         | 0.6     | Pond/Lake                                                                                                  | 0     | 0.1      | Pond/Lake                                     | 0.1      | 0                                                                                                                                                                                         | Vendeur d'eau/camion citerne                     | 0.9       | 0.2   | Puits non protégé                                       | 4.9                                                                                                                                                                     | 42.9       |                                                           |                                                                                                                                      |          |                                                                                                                                  |         | i        |
| Private Other                                    | 0.0         | 0.0     |                                                                                                            |       |          | Dam                                           | 0        | 0.1                                                                                                                                                                                       | Autre                                            | 3.9       | 3.2   | Source non protegee                                     | 0.5                                                                                                                                                                     | 1.7        |                                                           |                                                                                                                                      |          |                                                                                                                                  |         | 1        |
| Public Other                                     | 0.0         | 1.2     | Not Defined/Not Specified                                                                                  | 1.8   | 1.9      | Tanker                                        | 0        | 0.1                                                                                                                                                                                       | Manquant                                         | 0.5       | 0.8   | mare ruisseau ou fleuve                                 | 0                                                                                                                                                                       | 3.1        |                                                           |                                                                                                                                      |          |                                                                                                                                  |         | 1        |
| TOTAL                                            | 100.0       | 100.0   | TOTAL                                                                                                      | 100   | 99.9     | Bottled Water                                 | 0.6      | 0                                                                                                                                                                                         |                                                  |           |       | Camion citerne, vandeur d'eau                           | 0.1                                                                                                                                                                     | 0.3        |                                                           |                                                                                                                                      |          |                                                                                                                                  |         | 1        |
| 1                                                |             |         |                                                                                                            |       |          | Other                                         | 1.7      | 1.2                                                                                                                                                                                       |                                                  |           |       | Forage                                                  | 0.1                                                                                                                                                                     | 4          |                                                           |                                                                                                                                      |          |                                                                                                                                  |         | i        |
|                                                  |             |         |                                                                                                            |       |          | Not Defined/Not Specified TOTAL               | 100      | 100                                                                                                                                                                                       | TOTAL                                            | 99.9      | 100   | Manquant<br>NSP                                         | 2.8                                                                                                                                                                     | 0.7<br>0.1 | Total population (1988)                                   | 2'972.0                                                                                                                              | 3'999.0  | Total urban population                                                                                                           | 3'901.3 | 5'064.5  |
| l'                                               | 1           |         | ·                                                                                                          | 1     |          | TOTAL                                         | 100      | 100                                                                                                                                                                                       | TOTAL                                            | 99.9      | 100   | TOTAL                                                   | 99.9                                                                                                                                                                    | 100.1      | lotal population (1988)                                   | 2'972.0                                                                                                                              | 3'999.0  | Total urban population                                                                                                           | 3'901.3 | 5'064.5  |
|                                                  |             |         |                                                                                                            |       |          |                                               |          |                                                                                                                                                                                           |                                                  |           |       | TOTAL                                                   | 99.9                                                                                                                                                                    | 100.1      |                                                           |                                                                                                                                      |          |                                                                                                                                  |         | i        |
| protected wells estimated on basis of<br>MICS 00 | 4.5         | 27.7    | protected wells estimated on basis of                                                                      | 0.1   | 22.4     | protected wells estimated on basis of         | 6.7      | 22.4                                                                                                                                                                                      | protected wells estimated on basis of<br>MICS 00 | 5.4       | 19.9  | ratio protected wells/ all wells                        | 0.45                                                                                                                                                                    | 0.34       | protected wells estimated on basis of<br>MICS 00          | 100.5                                                                                                                                | 010.5    |                                                                                                                                  |         | l '      |
| protected springs estimated on basis             | 4.0         | 21.1    | protected springs estimated on basis of                                                                    | 0.1   | 22.4     | protected springs estimated on basis of       | 5.7      | 22.4                                                                                                                                                                                      | IMICS 00                                         | 5.4       | 19.9  | ratio protected wells all wells                         | 0.43                                                                                                                                                                    | 0.34       | protected springs estimated on basis of                   | 109.5                                                                                                                                | 910.5    |                                                                                                                                  |         | 1        |
| of MICS 00                                       | 0.0         | 2.0     | MICS 00                                                                                                    | 0.0   | 1.0      | MICS 00                                       | 0.0      | 0.5                                                                                                                                                                                       |                                                  |           |       | springs                                                 | 0.00                                                                                                                                                                    | 0.26       | MICS 00                                                   | 0.0                                                                                                                                  | 49.3     |                                                                                                                                  |         | l        |
|                                                  |             |         |                                                                                                            |       |          |                                               |          |                                                                                                                                                                                           |                                                  |           |       |                                                         |                                                                                                                                                                         |            |                                                           |                                                                                                                                      |          |                                                                                                                                  |         | l        |
|                                                  |             |         |                                                                                                            |       |          |                                               |          |                                                                                                                                                                                           |                                                  |           |       |                                                         |                                                                                                                                                                         |            |                                                           |                                                                                                                                      |          |                                                                                                                                  |         | i        |
| Safe Drinking Water (incl. 50% Well<br>& Spring) | 55%         | 35%     | Safe Drinking Water (incl. 50% Well & Spring)                                                              | 91%   | 52%      | Safe Drinking Water (incl. 50% Well & Spring) | 90%      | 53%                                                                                                                                                                                       | Access to improved drinking water sources        | 88%       | 55%   | Access to improved drinking water sources               | 92%                                                                                                                                                                     | 51%        | Population with safe drinking water (including 50% wells) | 89%                                                                                                                                  | 49%      | Population with safe drinking water                                                                                              | 73%     | 26%      |
| % House connections                              | 51%         | 1%      | % House connections                                                                                        | 54%   | 8%       | % House connections                           | 64%      | 7%                                                                                                                                                                                        | % House connections                              | 66%       | 8%    | % House connections                                     | 69%                                                                                                                                                                     | 10%        | % House connections                                       | 37%                                                                                                                                  | 3%       | % House connections                                                                                                              | 51%     |          |
| Source: Senegal Demographic and H                | ealth Surve | y 1986. | Source: Senegal Demographic and Health Survey 1992-93. Source: Senegal Demographic and Health Survey 1997. |       |          |                                               |          | Source: Senegal Demographic and Health Survey 1999.  Source: Rapport de l'enquete sur les objectifs de la fin de decennie sur l'enfance (MICS-II), Gouvennement du Senegal & UNICEF, 2000 |                                                  |           |       |                                                         | Source: 1988 National census data as recorded on the Global<br>Water Supply and Sanitation Assessment 2000. Water Supply<br>and Sanitation Sector Questionnaire - 1999. |            |                                                           | Global Water Supply and Sanitation Assessment 2000. Water Supply<br>and Sanitation Sector Questionnaire - 1999. (Form 6 sent to WHO) |          |                                                                                                                                  |         |          |

|                                                                                                                                                             | DRINKING WATER |      |                    |                        |                    |                        |                    |                        |                    |                        |
|-------------------------------------------------------------------------------------------------------------------------------------------------------------|----------------|------|--------------------|------------------------|--------------------|------------------------|--------------------|------------------------|--------------------|------------------------|
| Senegal                                                                                                                                                     |                | URE  | BAN                |                        | RURAL              |                        |                    |                        |                    |                        |
|                                                                                                                                                             | H              | IC   | To                 | tal                    | Н                  | IC                     | Total              |                        |                    |                        |
| Source                                                                                                                                                      | Code           | Year | Used for estimates | Not used for estimates | Used for estimates | Not used for estimates | Used for estimates | Not used for estimates | Used for estimates | Not used for estimates |
| The International Drinking Water Supply and Sanitation Decade. Review of National Baseline Data (as at December 1980). WHO 1984                             | WHO80          | 1980 |                    | 33.0                   |                    | 77.0                   |                    |                        |                    | 25.0                   |
| The International Drinking Water Supply and Sanitation Decade. Review of National Progress (as at December 1983). WHO 1986.                                 | WHO83          | 1983 |                    | 28.0                   |                    | 69.0                   |                    |                        |                    | 27.0                   |
| The International Drinking Water Supply and Sanitation Decade. Review of Mid-Decade Progress (as at December 1985). WHO 1987.                               | WHO85          | 1985 |                    | 33.0                   |                    | 79.0                   |                    |                        |                    | 38.0                   |
| Senegal Demographic and Health Survey 1986.                                                                                                                 | DHS86          | 1986 | 50.6               |                        |                    | 55.2                   | 1.4                |                        |                    | 35.4                   |
| Source:National census 1988 as recorded on the Global Water Supply and Sanitation Assessment 2000. Water Supply and Sanitation Sector Questionnaire - 1999. | CEN88          | 1988 | 36.8               |                        | 88.8               |                        | 3.2                |                        | 48.5               |                        |
| The International Drinking Water Supply and Sanitation Decade. End of Decade Review (as at December 1990). WHO1992.                                         | WHO90          | 1990 |                    | 30.0                   |                    | 65.0                   |                    |                        |                    | 26.0                   |
| Water Supply and Sanitation Sector Monitoring Report 1993 (Sector Status as of 31 December 1991)                                                            | JMP93          | 1991 |                    |                        |                    | 84.0                   |                    |                        |                    | 84.0                   |
| Senegal Demographic and Health Survey 1992-93.                                                                                                              | DHS93          | 1993 | 54.1               |                        | 90.9               |                        | 7.6                |                        | 51.5               |                        |
| Water Supply and Sanitation Sector Monitoring Report - 1996. Sector Status as of 31 December 1996. Sector Status as of 31 December 1996.                    | JMP96          | 1994 |                    |                        |                    | 82.0                   |                    |                        |                    | 28.0                   |
| Senegal Demographic and Health Survey 1997.                                                                                                                 | DHS97          | 1997 | 64.2               |                        | 90.3               |                        | 7.3                |                        | 53.3               |                        |
| Global Water Supply and Sanitation Assessment 2000. Water Supply and Sanitation Sector Q                                                                    | JMP99          | 1999 |                    | 51.3                   |                    | 73.0                   |                    |                        |                    | 26.0                   |
| Senegal Demographic and Health Survey 1999.                                                                                                                 | DHS99          | 1999 | 65.7               |                        | 87.7               |                        | 8.1                |                        | 55.0               |                        |
| Rapport de l'enquete sur les objectifs de la fin de decennie sur l'enfance (MICS-II),<br>Gouvernement du Senegal & UNICEF, 2000                             | MICS00         | 2000 | 68.6               |                        | 91.5               |                        | 10.1               |                        | 51.0               |                        |

## Senegal - rural Access to improved drinking water sources