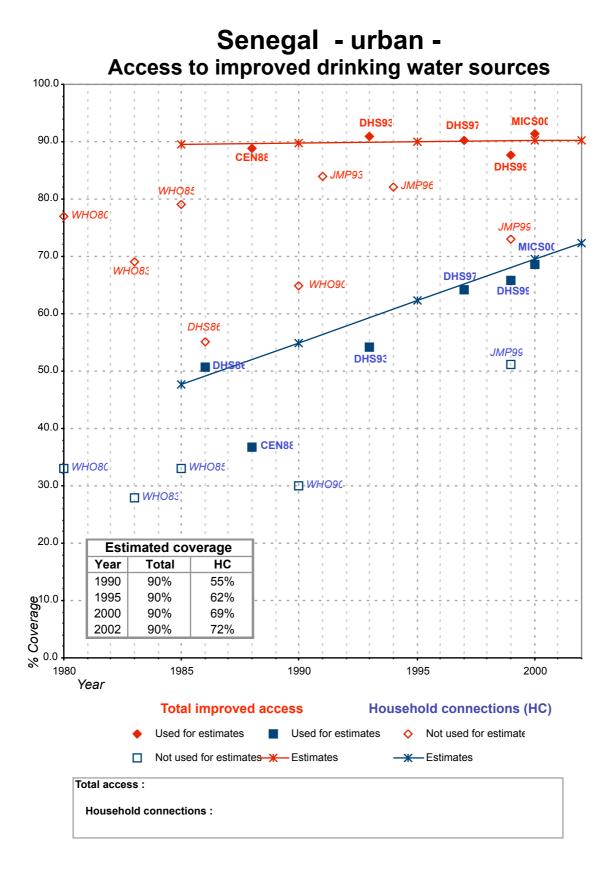

#### Senegal

| Survev                                           |             |         |                                                                                                            |       |          |                                               |          |                                                                                                                                                                                           |                                                  |           |       |                                                         |                                                                                                                                                                         | Census     |                                                           |                                                                                                                                      | Estimate |                                                                                                                                  |         |          |
|--------------------------------------------------|-------------|---------|------------------------------------------------------------------------------------------------------------|-------|----------|-----------------------------------------------|----------|-------------------------------------------------------------------------------------------------------------------------------------------------------------------------------------------|--------------------------------------------------|-----------|-------|---------------------------------------------------------|-------------------------------------------------------------------------------------------------------------------------------------------------------------------------|------------|-----------------------------------------------------------|--------------------------------------------------------------------------------------------------------------------------------------|----------|----------------------------------------------------------------------------------------------------------------------------------|---------|----------|
| DHS 1986                                         |             | DHS     | 1993                                                                                                       |       | DHS 1997 |                                               | DHS 1999 |                                                                                                                                                                                           |                                                  | MICS 2000 |       |                                                         | Census 1988                                                                                                                                                             |            | FORM-6/WHO                                                | 1999                                                                                                                                 |          |                                                                                                                                  |         |          |
|                                                  |             |         |                                                                                                            |       |          |                                               |          |                                                                                                                                                                                           |                                                  |           |       |                                                         |                                                                                                                                                                         |            | (Population in thousands)                                 |                                                                                                                                      |          | (Population in thousands)                                                                                                        |         | <u> </u> |
| WATER                                            | Urban       | Rural   | WATER                                                                                                      | Urban | Rural    | WATER                                         | Urban    | Rural                                                                                                                                                                                     | WATER                                            | Urban     | Rural | WATER                                                   | Urban                                                                                                                                                                   | Rural      | WATER                                                     | Urban                                                                                                                                | Rural    | WATER                                                                                                                            | Urban   | Rural    |
| Private Running Water                            | 50.6        | 1.4     | Tap in Household                                                                                           | 54.1  | 7.6      | Tap in Household                              | 64.2     | 7.3                                                                                                                                                                                       | Robinet dans le logement                         | 65.7      | 8.1   | Robinet dans le logement  Robinet dans la cour/parcelle | 22.9                                                                                                                                                                    | 3.1        | Household connections                                     | 1'093.0                                                                                                                              | 129.0    | Population served with household connection Population without household connection but with reasonable access to a public water | 1'999.5 | l        |
|                                                  |             |         | Standpipe                                                                                                  | 30    | 12.1     | Standpipe                                     | 20.2     | 17.1                                                                                                                                                                                      | Nobiliet Fublic                                  | 16.5      | 19.1  | Tobillet dalls la codi/parcelle                         | 45.7                                                                                                                                                                    | 7          | Public standpipe / neighour's tap                         | 1'373.0                                                                                                                              | 536.0    | point                                                                                                                            | 833.5   | l        |
|                                                  |             |         |                                                                                                            |       |          | Borehole                                      | 0.1      | 5.9                                                                                                                                                                                       | Puits dans le logement                           | 4.9       | 6.2   | Borne Fontaine                                          | 18.9                                                                                                                                                                    | 19.9       | Private well                                              | 160.0                                                                                                                                | 282.0    | Total population served                                                                                                          | 2'833.0 | 1'317.0  |
| Public Pump                                      | 0.1         | 4.3     | Borehole                                                                                                   | 0.7   | 8.4      | Rainwater                                     | 0.1      | 0                                                                                                                                                                                         | Puits public                                     | 7         | 51.7  | Puits a pompe                                           | 0.1                                                                                                                                                                     | 1.9        | Communal well                                             | 213.0                                                                                                                                | 2'382.0  | Total population unserved                                                                                                        | 1'068.3 | 3'747.5  |
| Private Well                                     | 5.5         | 4.5     | Well in Yard                                                                                               | 5.7   | 5.6      | Well in Yard                                  | 4.6      | 5.7                                                                                                                                                                                       | Forage                                           | 0.1       | 7.9   | Puits protégé                                           | 3.8                                                                                                                                                                     | 14.5       | Borehole                                                  | 3.0                                                                                                                                  | 310.0    |                                                                                                                                  |         | l '      |
| Public Well                                      | 4.4         | 76.0    | Public Well                                                                                                | 7.7   | 59.6     | Public Well                                   | 8        | 59.5                                                                                                                                                                                      | Riviere/Ruisseau/fleuve                          | 0.3       | 1.8   | Source protegee                                         | 0                                                                                                                                                                       | 0.6        | Spring / surface water                                    | 16.0                                                                                                                                 | 189.0    |                                                                                                                                  |         | 1        |
| Public Spring                                    | 39.4        | 7.5     | Spring                                                                                                     | 0     | 3.8      | Spring                                        | 0.3      | 2                                                                                                                                                                                         | Mare/Marigot                                     | 0         | 1     | Eau de pluie                                            | 0                                                                                                                                                                       | 0          | Others                                                    | 114.0                                                                                                                                | 171.0    |                                                                                                                                  |         | l '      |
| River                                            | 0.0         | 4.4     | River/Stream                                                                                               | 0     | 0.8      | River/Stream                                  | 0        | 0.7                                                                                                                                                                                       | Eau de bouteille                                 | 0.1       | 0     | Eau de bouteille                                        | 0.1                                                                                                                                                                     | 0.3        |                                                           |                                                                                                                                      |          |                                                                                                                                  |         | l '      |
| Lake                                             | 0.0         | 0.6     | Pond/Lake                                                                                                  | 0     | 0.1      | Pond/Lake                                     | 0.1      | 0                                                                                                                                                                                         | Vendeur d'eau/camion citerne                     | 0.9       | 0.2   | Puits non protégé                                       | 4.9                                                                                                                                                                     | 42.9       |                                                           |                                                                                                                                      |          |                                                                                                                                  |         | i        |
| Private Other                                    | 0.0         | 0.0     |                                                                                                            |       |          | Dam                                           | 0        | 0.1                                                                                                                                                                                       | Autre                                            | 3.9       | 3.2   | Source non protegee                                     | 0.5                                                                                                                                                                     | 1.7        |                                                           |                                                                                                                                      |          |                                                                                                                                  |         | 1        |
| Public Other                                     | 0.0         | 1.2     | Not Defined/Not Specified                                                                                  | 1.8   | 1.9      | Tanker                                        | 0        | 0.1                                                                                                                                                                                       | Manquant                                         | 0.5       | 0.8   | mare ruisseau ou fleuve                                 | 0                                                                                                                                                                       | 3.1        |                                                           |                                                                                                                                      |          |                                                                                                                                  |         | 1        |
| TOTAL                                            | 100.0       | 100.0   | TOTAL                                                                                                      | 100   | 99.9     | Bottled Water                                 | 0.6      | 0                                                                                                                                                                                         |                                                  |           |       | Camion citerne, vandeur d'eau                           | 0.1                                                                                                                                                                     | 0.3        |                                                           |                                                                                                                                      |          |                                                                                                                                  |         | 1        |
| 1                                                |             |         |                                                                                                            |       |          | Other                                         | 1.7      | 1.2                                                                                                                                                                                       |                                                  |           |       | Forage                                                  | 0.1                                                                                                                                                                     | 4          |                                                           |                                                                                                                                      |          |                                                                                                                                  |         | i        |
|                                                  |             |         |                                                                                                            |       |          | Not Defined/Not Specified TOTAL               | 100      | 100                                                                                                                                                                                       | TOTAL                                            | 99.9      | 100   | Manquant<br>NSP                                         | 2.8                                                                                                                                                                     | 0.7<br>0.1 | Total population (1988)                                   | 2'972.0                                                                                                                              | 3'999.0  | Total urban population                                                                                                           | 3'901.3 | 5'064.5  |
| l'                                               | 1           |         | ·                                                                                                          | 1     |          | TOTAL                                         | 100      | 100                                                                                                                                                                                       | TOTAL                                            | 99.9      | 100   | TOTAL                                                   | 99.9                                                                                                                                                                    | 100.1      | lotal population (1988)                                   | 2'972.0                                                                                                                              | 3'999.0  | Total urban population                                                                                                           | 3'901.3 | 5'064.5  |
|                                                  |             |         |                                                                                                            |       |          |                                               |          |                                                                                                                                                                                           |                                                  |           |       | TOTAL                                                   | 99.9                                                                                                                                                                    | 100.1      |                                                           |                                                                                                                                      |          |                                                                                                                                  |         | i        |
| protected wells estimated on basis of<br>MICS 00 | 4.5         | 27.7    | protected wells estimated on basis of                                                                      | 0.1   | 22.4     | protected wells estimated on basis of         | 6.7      | 22.4                                                                                                                                                                                      | protected wells estimated on basis of<br>MICS 00 | 5.4       | 19.9  | ratio protected wells/ all wells                        | 0.45                                                                                                                                                                    | 0.34       | protected wells estimated on basis of<br>MICS 00          | 100.5                                                                                                                                | 010.5    |                                                                                                                                  |         | l '      |
| protected springs estimated on basis             | 4.0         | 21.1    | protected springs estimated on basis of                                                                    | 0.1   | 22.4     | protected springs estimated on basis of       | 5.7      | 22.4                                                                                                                                                                                      | IMICS 00                                         | 5.4       | 19.9  | ratio protected wells all wells                         | 0.43                                                                                                                                                                    | 0.34       | protected springs estimated on basis of                   | 109.5                                                                                                                                | 910.5    |                                                                                                                                  |         | 1        |
| of MICS 00                                       | 0.0         | 2.0     | MICS 00                                                                                                    | 0.0   | 1.0      | MICS 00                                       | 0.0      | 0.5                                                                                                                                                                                       |                                                  |           |       | springs                                                 | 0.00                                                                                                                                                                    | 0.26       | MICS 00                                                   | 0.0                                                                                                                                  | 49.3     |                                                                                                                                  |         | l        |
|                                                  |             |         |                                                                                                            |       |          |                                               |          |                                                                                                                                                                                           |                                                  |           |       |                                                         |                                                                                                                                                                         |            |                                                           |                                                                                                                                      |          |                                                                                                                                  |         | l        |
|                                                  |             |         |                                                                                                            |       |          |                                               |          |                                                                                                                                                                                           |                                                  |           |       |                                                         |                                                                                                                                                                         |            |                                                           |                                                                                                                                      |          |                                                                                                                                  |         | i        |
| Safe Drinking Water (incl. 50% Well<br>& Spring) | 55%         | 35%     | Safe Drinking Water (incl. 50% Well & Spring)                                                              | 91%   | 52%      | Safe Drinking Water (incl. 50% Well & Spring) | 90%      | 53%                                                                                                                                                                                       | Access to improved drinking water sources        | 88%       | 55%   | Access to improved drinking water sources               | 92%                                                                                                                                                                     | 51%        | Population with safe drinking water (including 50% wells) | 89%                                                                                                                                  | 49%      | Population with safe drinking water                                                                                              | 73%     | 26%      |
| % House connections                              | 51%         | 1%      | % House connections                                                                                        | 54%   | 8%       | % House connections                           | 64%      | 7%                                                                                                                                                                                        | % House connections                              | 66%       | 8%    | % House connections                                     | 69%                                                                                                                                                                     | 10%        | % House connections                                       | 37%                                                                                                                                  | 3%       | % House connections                                                                                                              | 51%     |          |
| Source: Senegal Demographic and H                | ealth Surve | y 1986. | Source: Senegal Demographic and Health Survey 1992-93. Source: Senegal Demographic and Health Survey 1997. |       |          |                                               |          | Source: Senegal Demographic and Health Survey 1999.  Source: Rapport de l'enquete sur les objectifs de la fin de decennie sur l'enfance (MICS-II), Gouvennement du Senegal & UNICEF, 2000 |                                                  |           |       |                                                         | Source: 1988 National census data as recorded on the Global<br>Water Supply and Sanitation Assessment 2000. Water Supply<br>and Sanitation Sector Questionnaire - 1999. |            |                                                           | Global Water Supply and Sanitation Assessment 2000. Water Supply<br>and Sanitation Sector Questionnaire - 1999. (Form 6 sent to WHO) |          |                                                                                                                                  |         |          |

|                                                                                                                                                             | DRINKING WATER |      |                    |                        |                    |                        |                    |                        |                    |                        |
|-------------------------------------------------------------------------------------------------------------------------------------------------------------|----------------|------|--------------------|------------------------|--------------------|------------------------|--------------------|------------------------|--------------------|------------------------|
| Senegal                                                                                                                                                     |                | URE  | BAN                |                        | RURAL              |                        |                    |                        |                    |                        |
|                                                                                                                                                             | H              | IC   | To                 | tal                    | Н                  | IC                     | Total              |                        |                    |                        |
| Source                                                                                                                                                      | Code           | Year | Used for estimates | Not used for estimates | Used for estimates | Not used for estimates | Used for estimates | Not used for estimates | Used for estimates | Not used for estimates |
| The International Drinking Water Supply and Sanitation Decade. Review of National Baseline Data (as at December 1980). WHO 1984                             | WHO80          | 1980 |                    | 33.0                   |                    | 77.0                   |                    |                        |                    | 25.0                   |
| The International Drinking Water Supply and Sanitation Decade. Review of National Progress (as at December 1983). WHO 1986.                                 | WHO83          | 1983 |                    | 28.0                   |                    | 69.0                   |                    |                        |                    | 27.0                   |
| The International Drinking Water Supply and Sanitation Decade. Review of Mid-Decade Progress (as at December 1985). WHO 1987.                               | WHO85          | 1985 |                    | 33.0                   |                    | 79.0                   |                    |                        |                    | 38.0                   |
| Senegal Demographic and Health Survey 1986.                                                                                                                 | DHS86          | 1986 | 50.6               |                        |                    | 55.2                   | 1.4                |                        |                    | 35.4                   |
| Source:National census 1988 as recorded on the Global Water Supply and Sanitation Assessment 2000. Water Supply and Sanitation Sector Questionnaire - 1999. | CEN88          | 1988 | 36.8               |                        | 88.8               |                        | 3.2                |                        | 48.5               |                        |
| The International Drinking Water Supply and Sanitation Decade. End of Decade Review (as at December 1990). WHO1992.                                         | WHO90          | 1990 |                    | 30.0                   |                    | 65.0                   |                    |                        |                    | 26.0                   |
| Water Supply and Sanitation Sector Monitoring Report 1993 (Sector Status as of 31 December 1991)                                                            | JMP93          | 1991 |                    |                        |                    | 84.0                   |                    |                        |                    | 84.0                   |
| Senegal Demographic and Health Survey 1992-93.                                                                                                              | DHS93          | 1993 | 54.1               |                        | 90.9               |                        | 7.6                |                        | 51.5               |                        |
| Water Supply and Sanitation Sector Monitoring Report - 1996. Sector Status as of 31 December 1996. Sector Status as of 31 December 1996.                    | JMP96          | 1994 |                    |                        |                    | 82.0                   |                    |                        |                    | 28.0                   |
| Senegal Demographic and Health Survey 1997.                                                                                                                 | DHS97          | 1997 | 64.2               |                        | 90.3               |                        | 7.3                |                        | 53.3               |                        |
| Global Water Supply and Sanitation Assessment 2000. Water Supply and Sanitation Sector Q                                                                    | JMP99          | 1999 |                    | 51.3                   |                    | 73.0                   |                    |                        |                    | 26.0                   |
| Senegal Demographic and Health Survey 1999.                                                                                                                 | DHS99          | 1999 | 65.7               |                        | 87.7               |                        | 8.1                |                        | 55.0               |                        |
| Rapport de l'enquete sur les objectifs de la fin de decennie sur l'enfance (MICS-II),<br>Gouvernement du Senegal & UNICEF, 2000                             | MICS00         | 2000 | 68.6               |                        | 91.5               |                        | 10.1               |                        | 51.0               |                        |